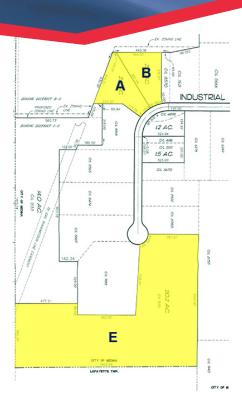

### **Property Highlights**

| Sale Price:         | \$65,000 - \$225,000 |  |
|---------------------|----------------------|--|
| Number Of Parcels:  | 3                    |  |
| Lot A - 2.2 Acres:  | \$65,000             |  |
| Lot B - 2.0 Acres:  | \$65,000             |  |
| Lot E - 20.0 Acres: | \$225,000            |  |
| Zoning:             | I-1                  |  |

#### **PROPERTY OVERVIEW**

1200 Industrial Parkway has three lots of land zoned I-1 Industrial in the Medina Industrial Park. They are all contained in Parcel #028-19C-12-048. This area is approved for a fifteen-year tax abatement on real property improvements. Water and sewer are at the street. Lots A and B can be combined.